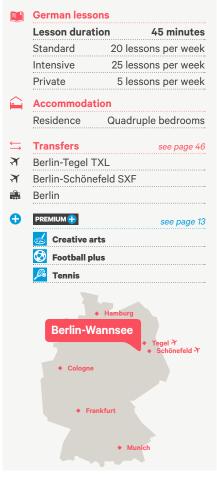

#### Germany Berlin-Wannsee

Berlin shopping & sightseeing (Checkpoint Charlie, Branderburger Tor, Potsdamer Platz, Berliner Dom, Botanical Garden, Tiergarten park, Holocaust Memorial, etc.), Berlin Wall Memorial, East-Side Gallery, Anne Frank Centre, DDR Museum, Loxx Berlin in miniature, Museum of Currywurst, Berlin Zoo, Aquarium, Charlottenburg Castle, Sightseeing in Potsdam, Tropical Island water park.