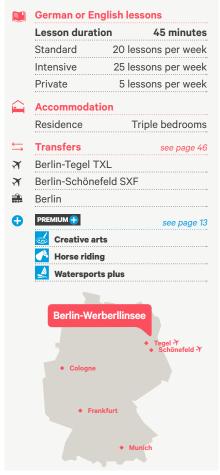

#### ALPADIA-TEENS (13-17 years)

Leysin-Teens, Montreux-Riviera, Ascona, Engelberg (10-17), Berlin-Wannsee, Berlin-Werbellinsee (10-17), Freiburg, Frankfurt-Lahntal (10-17), London-City, Portsmouth (10-17), Keele (10-17), Paris-Igny, Biarritz