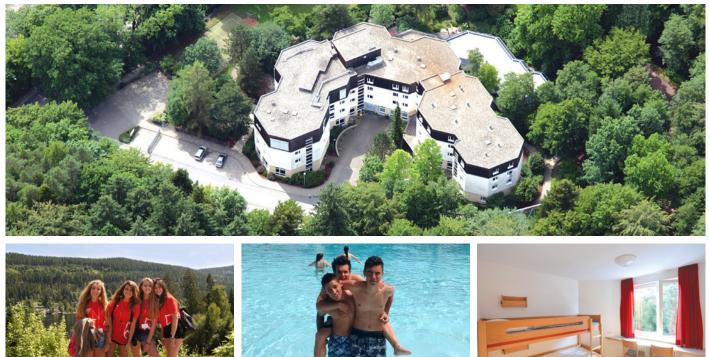

#### Freiburg

Shopping & sightseeing in Freiburg (Old town, Freiburger Münster, Martin Gate, Freiburg small canals, New town hall) & in Basel (Market place, City hall, Spalentor, Tinguely fountain, Basel Zoo), Titisee, Schlossberg & Turm, Europa-Park, Badeparadies, Schauinslandbahn cable car trip, Mine Museum, ZMF music festival, Steinwasenpark.