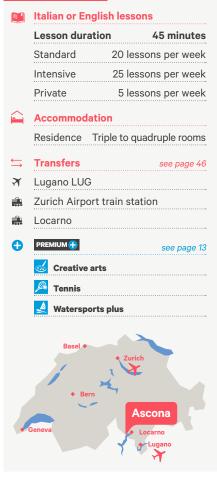

#### Ascona

Shopping & sightseeing in Ascona, in Lugano & in Locarno, Three castles in Bellinzona, Mount Tamaro, Adventure park, Falconeria in Locarno, Funiculaire to Cardada, Waterfalls at Valley Maggia, Lake Maggiore boat trip, Brissago Islands, Splashspa waterpark, Verzasca Valley.

|                                         | French or Englis               | sh lessons          |
|-----------------------------------------|--------------------------------|---------------------|
|                                         | Lesson duration                | n 45 minutes        |
|                                         | Standard                       | 20 lessons per week |
|                                         | Intensive                      | 25 lessons per week |
|                                         | Private                        | 5 lessons per week  |
|                                         | Accommodatio                   | n                   |
|                                         | Residence                      | Quadruple bedrooms  |
| $\stackrel{\longleftarrow}{\leftarrow}$ | Transfers                      | see page 46         |
| A                                       | Geneva GVA                     |                     |
| Î                                       | Leysin-Feydey                  |                     |
| •                                       |                                | see page 13         |
|                                         | 🕙 Adrenalin                    |                     |
|                                         | 💰 Creative arts                |                     |
|                                         | 🧖 Tennis                       |                     |
|                                         | Basel +<br>Lucerne +<br>Leysin | • Zurich            |
|                                         |                                | ) V Lagano          |