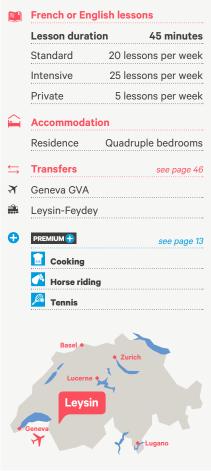

|                                         | French or Englis               | sh lessons          |
|-----------------------------------------|--------------------------------|---------------------|
|                                         | Lesson duration                | n 45 minutes        |
|                                         | Standard                       | 20 lessons per week |
|                                         | Intensive                      | 25 lessons per week |
|                                         | Private                        | 5 lessons per week  |
|                                         | Accommodatio                   | n                   |
|                                         | Residence                      | Quadruple bedrooms  |
| $\stackrel{\longleftarrow}{\leftarrow}$ | Transfers                      | see page 46         |
| A                                       | Geneva GVA                     |                     |
| Î                                       | Leysin-Feydey                  |                     |
| •                                       |                                | see page 13         |
|                                         | 🕙 Adrenalin                    |                     |
|                                         | 💰 Creative arts                |                     |
|                                         | 🧖 Tennis                       |                     |
|                                         | Basel +<br>Lucerne +<br>Leysin | • Zurich            |
|                                         |                                | ) V Lagano          |