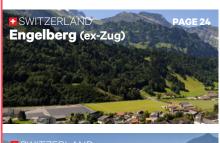

#### Engelberg

Shopping & sightseeing in Lucerne (Chapel Bridge and Water Tower, the Lion Monument), in Zürich (Old town, Bahnhofstrasse, Lake Zurich, Zoo), in Bern (Clock Tower, House of Parliament, the Bear Park, the rose Garden, Lido) and in Interlaken, Swiss Museum of Transport, Brunni toboggan run, Engelberg Adventure Park.