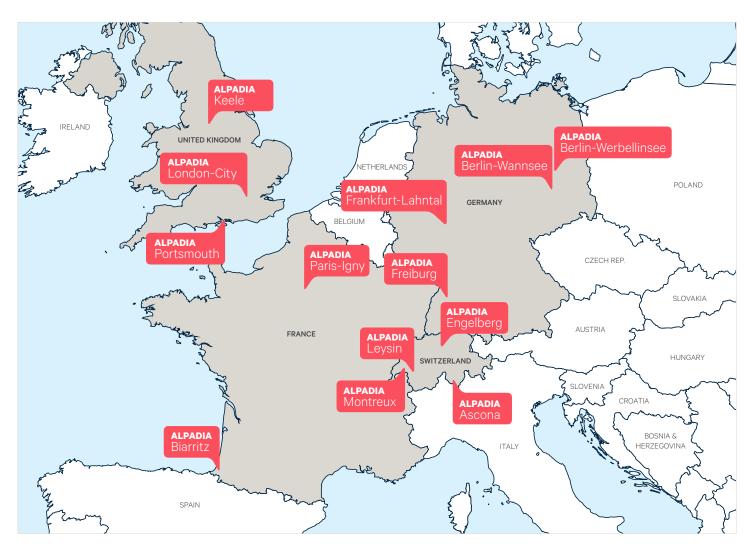

Having launched our first language summer camp back in 1996 in two small Swiss mountain towns, today we are proud to have fourteen locations across Europe, boasting fantastic destinations in Switzerland, Germany, France and England. The cultural, sports and leisure activities available are second to none and our camp programmes remain among the most comprehensive on the market!

# **LEARN FRENCH** • SWITZERLAND **Montreux-Riviera** SWITZERLAND Leysin-Juniors PAGE 14 Leysin-Teens PAGE 16 FRANCE PAGE 20 Paris-Igny

We operate 14 language camps in four European countries. At our summer camps Berlin-Werbellinsee, Frankfurt-Lahntal, Engelberg, Ascona and Leysin, we offer students bilingual environments with the chance to learn either French or English, German or English and Italian or English.