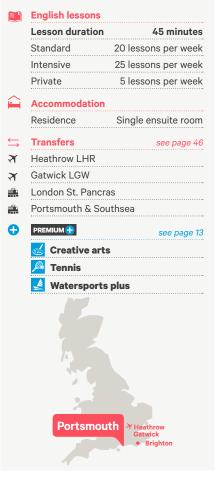

#### Portsmouth

Shopping & sightseeing in Portsmouth (Old town, Historic Dockyard, Harbour boat trip, Gunwharf, Spinnaker Tower, National Museum of the Royal navy, Southsea Castle, Southsea beach), Gosport town centre, Gosport Naval Museum, Salisbury & Stonehenge, Arundel Castle, Shopping & sightseeing in London, Winchester and Brighton.