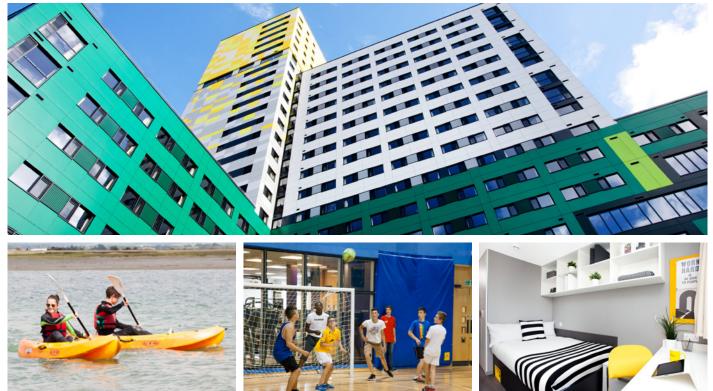

#### London-City

Shopping & sightseeing in London (Big Ben, Westminster Abbey, Houses of Parliament, Tower Bridge, Tower of London, Camden Town, Canal walk, St. Pauls, Soho, Covent Garden, Leicester Square, Piccadilly Circus, Harrods, Trafalgar Square, National Gallery, Hyde Park, Buckingham Palace, Shoreditch & Brick Lane markets, Tate Modern, Royal Observatory, etc.), Brighton, Oxford & Cambridge.