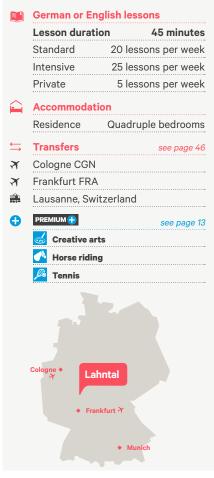

#### Frankfurt-Lahntal

Bike tour to Perfstausee, Castle in Marburg, Hiking in the Lahn-Dill Nature park, Shopping & sightseeing in Frankfurt (Old town Römerberg, Goethe House, Zoo, etc) and Cologne (Old town, Cologne's Cathedral, Rhine boat cruise), Fort Fun amusement park, Summer bob in Panorama park, Sightseeing in Limburg, AquaMar water park.

#### LEYSIN-JUNIORS / BIARRITZ / B-WERBELLINSEE FRANKFURT-LAHNTAL

Seize the opportunity to get in the saddle! Take lessons at a local riding school and go horse riding in nature. Discover the secrets of the renvers, supporting rein and footing changes!

#### LEYSIN-JUNIORS / LEYSIN-TEENS / ENGELBERG BERLIN-WANNSEE / FREIBURG / FRANKFURT-LAHNTAL ASCONA / PORTSMOUTH

Develop your language skills alongside your backstroke! Training sessions are given by an experienced coach to ensure that you have a smashing time.