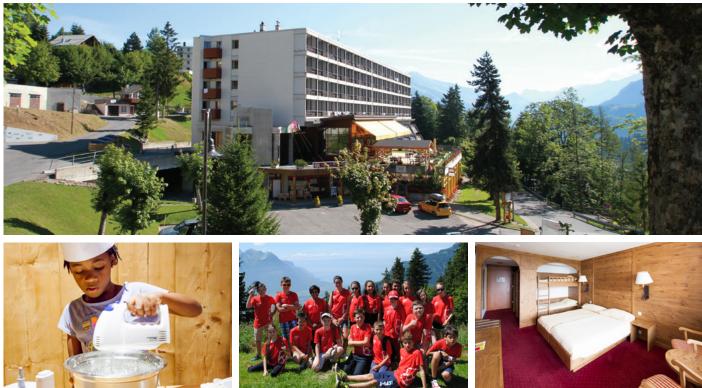

Providing ideal conditions for a language course for young learners, our "Le Central-Résidence" course centre is located a stone's throw away from Leysin's main train station. It offers comfortable facilities that are perfectly suited to summer holidays in the Alps, including renovated classrooms, welcoming restaurants, a beautiful, sunny terrace and an indoor swimming pool as well as relaxation and games areas. The bedrooms, decorated in a typically Alpine style, can accommodate four students and are equipped with a private bathroom. There is also an experienced nurse on-site.

"Le Central-Résidence" course centre is close to the train station and offers modern facilities that are well-suited to a language summer camp. With renovated classrooms, charming restaurants, a beautiful, sunny terrace and an indoor swimming pool as well as a games area, this centre provides the ideal setting for both teenagers and young students. The bedrooms, decorated in a typically Alpine style, can accommodate four students and are equipped with a private bathroom. While this centre is shared with our Leysin-Juniors programme, excursions and activities are organised separately.