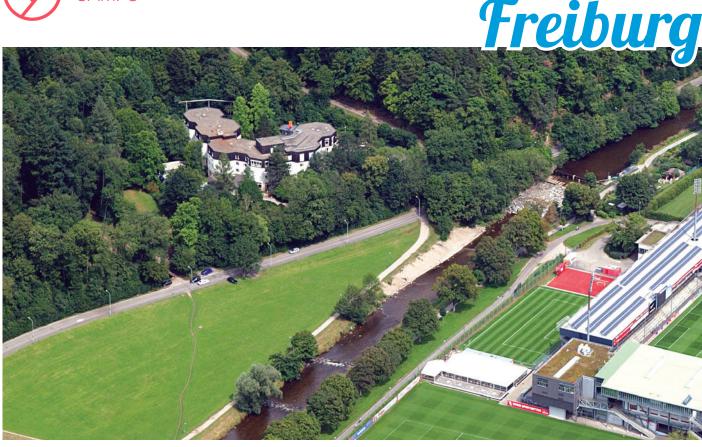

#### Freiburg

Shopping & sightseeing in Freiburg (Old town, Freiburger Münster, Martin Gate, Freiburg small canals, New town hall) & in Basel (Market place, City hall, Spalentor, Tinguely fountain, Basel Zoo), Titisee, Schlossberg & Turm, Europa-Park, Badeparadies, Schauinslandbahn cable car trip, Mine Museum, ZMF music festival, Steinwasenpark.