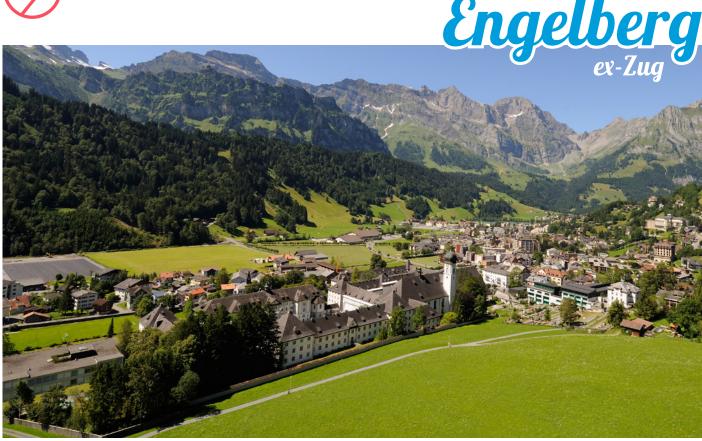

#### Engelberg

Shopping & sightseeing in Lucerne (Chapel Bridge and Water Tower, the Lion Monument), in Zürich (Old town, Bahnhofstrasse, Lake Zurich, Zoo), in Bern (Clock Tower, House of Parliament, the Bear Park, the rose Garden, Lido) and in Interlaken, Swiss Museum of Transport, Brunni toboggan run, Engelberg Adventure Park.