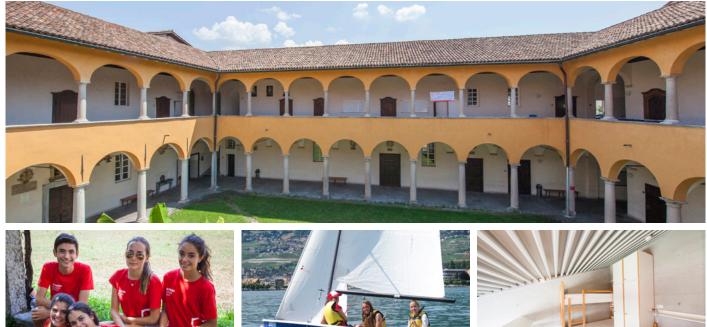

your only regret will be that the days seem too short to try everything!



Ideally situated only a stone's throw away from the small streets of the old town and the quays lining the banks of Lake Maggiore, our Ascona course centre is located in the magnificent Collegio Papio. The main building, an entirely renovated 16th century cloister, adjoins the modern school complex that houses the classrooms and bedrooms with private bathroom. The whole structure is perfectly adapted to language study stays, including comfortable classrooms fitted with overhead projectors and audiovisual equipment, an auditorium, a computer area with free internet access, a games room offering pool and table football as well as football pitches, basketball and volleyball courts to practise your favourite sports.



#### **Dates & fees in CHF / Swiss francs**

#### **ARRIVAL & DEPARTURE DATES**

Arrival on Sunday - Departure on Saturday 01.07 - 07.07 / 08.07 - 14.07 / 15.07 - 21.07 / 22.07 - 28.07 / 29.07 - 04.08.2018

| INCLUDED IN THE PRICE<br>Full board accommodation, 24-hour            | PACKAGE FEES     | Standard | Intensive | Private                      | OPTIONAL FEES          | ;             |        |                  |
|-----------------------------------------------------------------------|------------------|----------|-----------|------------------------------|------------------------|---------------|--------|------------------|
| supervision, welcome pack, tuition                                    | Lessons per week | 20       | 25        | +5                           |