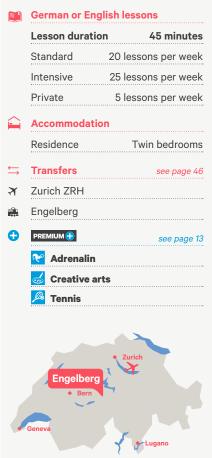

#### Engelberg

Shopping & sightseeing in Lucerne (Chapel Bridge and Water Tower, the Lion Monument), in Zürich (Old town, Bahnhofstrasse, Lake Zurich, Zoo), in Bern (Clock Tower, House of Parliament, the Bear Park, the rose Garden, Lido) and in Interlaken, Swiss Museum of Transport, Brunni toboggan run, Engelberg Adventure Park.

|                                         | French or Englis               | sh lessons          |
|-----------------------------------------|--------------------------------|---------------------|
|                                         | Lesson duration                | n 45 minutes        |
|                                         | Standard                       | 20 lessons per week |
|                                         | Intensive                      | 25 lessons per week |
|                                         | Private                        | 5 lessons per week  |
|                                         | Accommodatio                   | n                   |
|                                         | Residence                      | Quadruple bedrooms  |
| $\stackrel{\longleftarrow}{\leftarrow}$ | Transfers                      | see page 46         |
| A                                       | Geneva GVA                     |                     |
| Î                                       | Leysin-Feydey                  |                     |
| •                                       |                                | see page 13         |
|                                         | 🕙 Adrenalin                    |                     |
|                                         | 💰 Creative arts                |                     |
|                                         | 🧖 Tennis                       |                     |
|                                         | Basel +<br>Lucerne +<br>Leysin | • Zurich            |
|                                         |                                | ) V Lagano          |