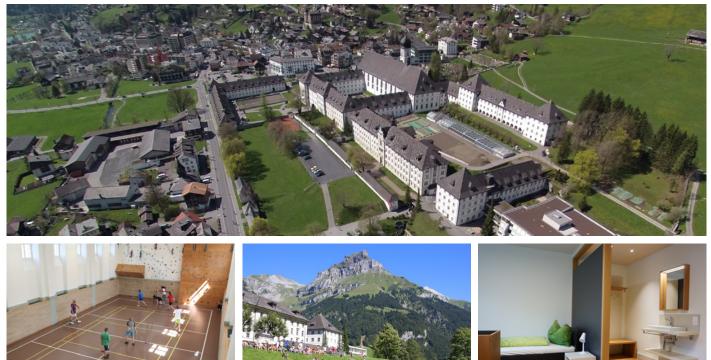

#### Engelberg

Shopping & sightseeing in Lucerne (Chapel Bridge and Water Tower, the Lion Monument), in Zürich (Old town, Bahnhofstrasse, Lake Zurich, Zoo), in Bern (Clock Tower, House of Parliament, the Bear Park, the rose Garden, Lido) and in Interlaken, Swiss Museum of Transport, Brunni toboggan run, Engelberg Adventure Park.